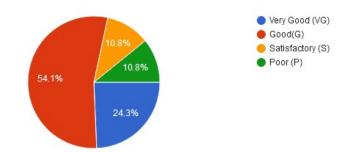

Batchelor Road, Nalwadi Wardha - 442 001. (Maharashtra) : (07152) - 253093,240152, Fax: 07152-240152

|                  | How was<br>the<br>Admissio<br>n<br>Procedur<br>e of the<br>college | How was<br>the<br>Learning<br>Environ<br>ment | Rate the<br>Infrastructure<br>& Lab facilities<br>available on<br>college<br>campus | Rate the<br>teaching<br>faculty | Rate the<br>quality<br>of<br>support<br>services<br>on<br>campus | Rate the<br>Extension<br>and Social<br>Programmes<br>organized in<br>the college | Rate<br>the<br>library<br>services | Rate the<br>sport<br>facilities | Rate college<br>over all<br>administratio<br>n and student<br>support | Overall<br>Rating of<br>the<br>college | Rate the<br>Alumni<br>Associatio<br>n of the<br>college. |
|------------------|--------------------------------------------------------------------|-----------------------------------------------|-------------------------------------------------------------------------------------|---------------------------------|------------------------------------------------------------------|----------------------------------------------------------------------------------|------------------------------------|---------------------------------|-----------------------------------------------------------------------|----------------------------------------|----------------------------------------------------------|
| Very<br>Good     | 89                                                                 | 103                                           | 111                                                                                 | 98                              | 96                                                               | 111                                                                              | 111                                | 96                              | 81                                                                    | 66                                     | 103                                                      |
| Good             | 126                                                                | 118                                           | 103                                                                                 | 126                             | 111                                                              | 103                                                                              | 103                                | 101                             | 126                                                                   | 148                                    | 118                                                      |
| Satisfac<br>tory | 23                                                                 | 37                                            | 37                                                                                  | 37                              | 44                                                               | 37                                                                               | 24                                 | 51                              | 44                                                                    | 29                                     | 37                                                       |
| Poor             | 37                                                                 | 17                                            | 30                                                                                  | 14                              | 24                                                               | 24                                                                               | 37                                 | 27                              | 24                                                                    | 32                                     | 17                                                       |

#### 1. How was the Admission Procedure of the college?

2. How was the Learning Environment?

3. Rate the Infrastructure & Lab facilities available on college campus.

4. Rate the teaching faculty .