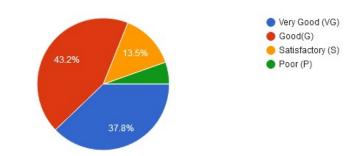

Batchelor Road, Nalwadi Wardha - 442 001. (Maharashtra) : (07152) - 253093,240152, Fax: 07152-240152

|                  | How was<br>the<br>Admissio<br>n<br>Procedur<br>e of the<br>college | How was<br>the<br>Learning<br>Environ<br>ment | Rate the<br>Infrastructure<br>& Lab facilities<br>available on<br>college<br>campus | Rate the<br>teaching<br>faculty | Rate the<br>quality<br>of<br>support<br>services<br>on<br>campus | Rate the<br>Extension<br>and Social<br>Programmes<br>organized in<br>the college | Rate<br>the<br>library<br>services | Rate the<br>sport<br>facilities | Rate college<br>over all<br>administratio<br>n and student<br>support | Overall<br>Rating of<br>the<br>college | Rate the<br>Alumni<br>Associatio<br>n of the<br>college. |
|------------------|--------------------------------------------------------------------|-----------------------------------------------|-------------------------------------------------------------------------------------|---------------------------------|------------------------------------------------------------------|----------------------------------------------------------------------------------|------------------------------------|---------------------------------|-----------------------------------------------------------------------|----------------------------------------|----------------------------------------------------------|
| Very<br>Good     | 89                                                                 | 103                                           | 111                                                                                 | 98                              | 96                                                               | 111                                                                              | 111                                | 96                              | 81                                                                    | 66                                     | 103                                                      |
| Good             | 126                                                                | 118                                           | 103                                                                                 | 126                             | 111                                                              | 103                                                                              | 103                                | 101                             | 126                                                                   | 148                                    | 118                                                      |
| Satisfac<br>tory | 23                                                                 | 37                                            | 37                                                                                  | 37                              | 44                                                               | 37                                                                               | 24                                 | 51                              | 44                                                                    | 29                                     | 37                                                       |
| Poor             | 37                                                                 | 17                                            | 30                                                                                  | 14                              | 24                                                               | 24                                                                               | 37                                 | 27                              | 24                                                                    | 32                                     | 17                                                       |

### 5. Rate the quality of support services on campus.

6. Rate the Extension and Social Programmes organised in the college.

7. Rate the library services

8. Rate the sport facilities.

9. Rate college over all administration and student support.

10. Overall Rating of the college

### 11. Rate the Alumni Association of the college

IQAC Co-ordinator New Arts, Commerce & Science College, WARDHA

in the second OF. WARDH