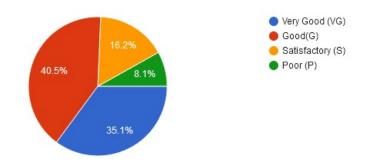

Batchelor Road, Nalwadi Wardha - 442 001. (Maharashtra) : (07152) - 253093,240152, Fax: 07152-240152

|                  | How was<br>the<br>Admissio<br>n<br>Procedur<br>e of the<br>college | How was<br>the<br>Learning<br>Environ<br>ment | Rate the<br>Infrastructure<br>& Lab facilities<br>available on<br>college<br>campus | Rate the<br>teaching<br>faculty | Rate the<br>quality<br>of<br>support<br>services<br>on<br>campus | Rate the<br>Extension<br>and Social<br>Programmes<br>organized in<br>the college | Rate<br>the<br>library<br>services | Rate the<br>sport<br>facilities | Rate college<br>over all<br>administratio<br>n and student<br>support | Overall<br>Rating of<br>the<br>college | Rate the<br>Alumni<br>Associatio<br>n of the<br>college. |
|------------------|--------------------------------------------------------------------|-----------------------------------------------|-------------------------------------------------------------------------------------|---------------------------------|------------------------------------------------------------------|----------------------------------------------------------------------------------|------------------------------------|---------------------------------|-----------------------------------------------------------------------|----------------------------------------|----------------------------------------------------------|
| Very<br>Good     | 89                                                                 | 103                                           | 111                                                                                 | 98                              | 96                                                               | 111                                                                              | 111                                | 96                              | 81                                                                    | 66                                     | 103                                                      |
| Good             | 126                                                                | 118                                           | 103                                                                                 | 126                             | 111                                                              | 103                                                                              | 103                                | 101                             | 126                                                                   | 148                                    | 118                                                      |
| Satisfac<br>tory | 23                                                                 | 37                                            | 37                                                                                  | 37                              | 44                                                               | 37                                                                               | 24                                 | 51                              | 44                                                                    | 29                                     | 37                                                       |
| Poor             | 37                                                                 | 17                                            | 30                                                                                  | 14                              | 24                                                               | 24                                                                               | 37                                 | 27                              | 24                                                                    | 32                                     | 17                                                       |

### 5. Rate the quality of support services on campus.

6. Rate the Extension and Social Programmes organised in the college.

7. Rate the library services

8. Rate the sport facilities.

9. Rate college over all administration and student support.