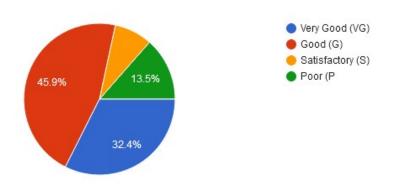

#### 1. How was the Admission Procedure of the college?

2. How was the Learning Environment?

3. Rate the Infrastructure & Lab facilities available on college campus.

4. Rate the teaching faculty .