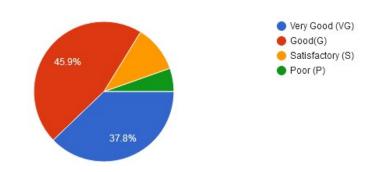

Batchelor Road, Nalwadi Wardha - 442 001. (Maharashtra) : (07152) - 253093,240152, Fax: 07152-240152

|                  | How was<br>the<br>Admissio<br>n<br>Procedur<br>e of the<br>college | How was<br>the<br>Learning<br>Environ<br>ment | Rate the<br>Infrastructure<br>& Lab facilities<br>available on<br>college<br>campus | Rate the<br>teaching<br>faculty | Rate the<br>quality<br>of<br>support<br>services<br>on<br>campus | Rate the<br>Extension<br>and Social<br>Programmes<br>organized in<br>the college | Rate<br>the<br>library<br>services | Rate the<br>sport<br>facilities | Rate college<br>over all<br>administratio<br>n and student<br>support | Overall<br>Rating of<br>the<br>college | Rate the<br>Alumni<br>Associatio<br>n of the<br>college. |
|------------------|--------------------------------------------------------------------|-----------------------------------------------|-------------------------------------------------------------------------------------|---------------------------------|------------------------------------------------------------------|----------------------------------------------------------------------------------|------------------------------------|---------------------------------|-----------------------------------------------------------------------|----------------------------------------|----------------------------------------------------------|
| Very<br>Good     | 89                                                                 | 103                                           | 111                                                                                 | 98                              | 96                                                               | 111                                                                              | 111                                | 96                              | 81                                                                    | 66                                     | 103                                                      |
| Good             | 126                                                                | 118                                           | 103                                                                                 | 126                             | 111                                                              | 103                                                                              | 103                                | 101                             | 126                                                                   | 148                                    | 118                                                      |
| Satisfac<br>tory | 23                                                                 | 37                                            | 37                                                                                  | 37                              | 44                                                               | 37                                                                               | 24                                 | 51                              | 44                                                                    | 29                                     | 37                                                       |
| Poor             | 37                                                                 | 17                                            | 30                                                                                  | 14                              | 24                                                               | 24                                                                               | 37                                 | 27                              | 24                                                                    | 32                                     | 17                                                       |

#### 1. How was the Admission Procedure of the college?

2. How was the Learning Environment?

3. Rate the Infrastructure & Lab facilities available on college campus.

4. Rate the teaching faculty .